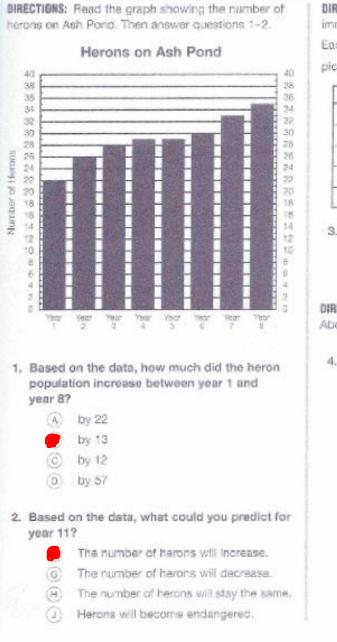

## **Answers to Day 12 Worksheets**

DIRECTIONS: Draw conclusions about the following DIRECTIONS: Draw conclusions about the same expressions, if  $w = \frac{1}{3}$ , y = 4, and z = -2. expressions, if  $w = \frac{1}{2}$ , y = 8, and z = -3. 1. 3w -7. 3w =  $\frac{3}{2}$  or  $\left|\frac{1}{2}\right|$ 2. y + z =8. y + z =.5 3. y - z = 09. y - z = 4. w(8 + y) =10. w(8 + y) =5. 6zw = - 4 12. 3(y + z) - 6w = 26. 3(y + z) - 6w = -





DIRECTIONS: This plotograph shows how many people immigrated to the United States from 1820 to 1920.

Each of stands for 1,000,000 immigrants. Use the pictograph to answer question 3.

| Number of People Who Immigrated to the U.S. |