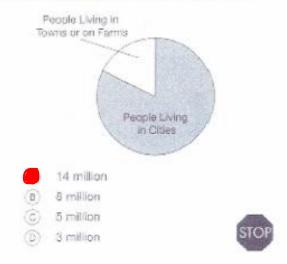

During which years did the greatest number of people immigrate?

1901-1920

DIRECTIONS: About 16 million people live in Florida. About how many of them live in cities?