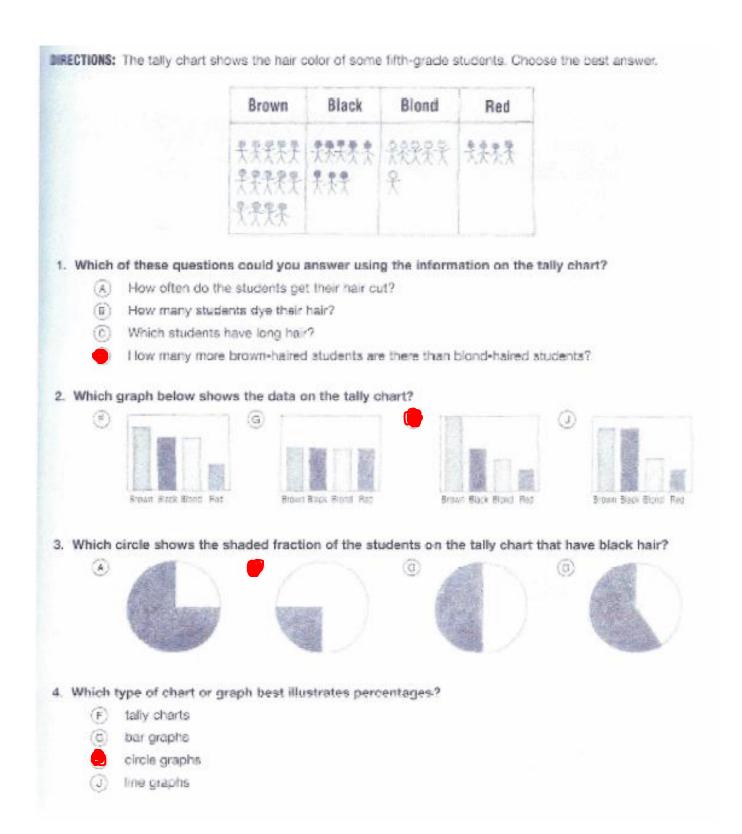

## **Answers to Day 12 Worksheets**

DIRECTIONS: Draw conclusions about the following DIRECTIONS: Draw conclusions about the same expressions, if  $w = \frac{1}{3}$ , y = 4, and z = -2. expressions, if  $w = \frac{1}{2}$ , y = 8, and z = -3. 1. 3w -7. 3w =  $\frac{3}{2}$  or  $\left|\frac{1}{2}\right|$ 2. y + z =8. y + z =.5 3. y - z = 09. y - z = 4. w(8 + y) =10. w(8 + y) =5. 6zw = - 4 12. 3(y + z) - 6w = 26. 3(y + z) - 6w = -